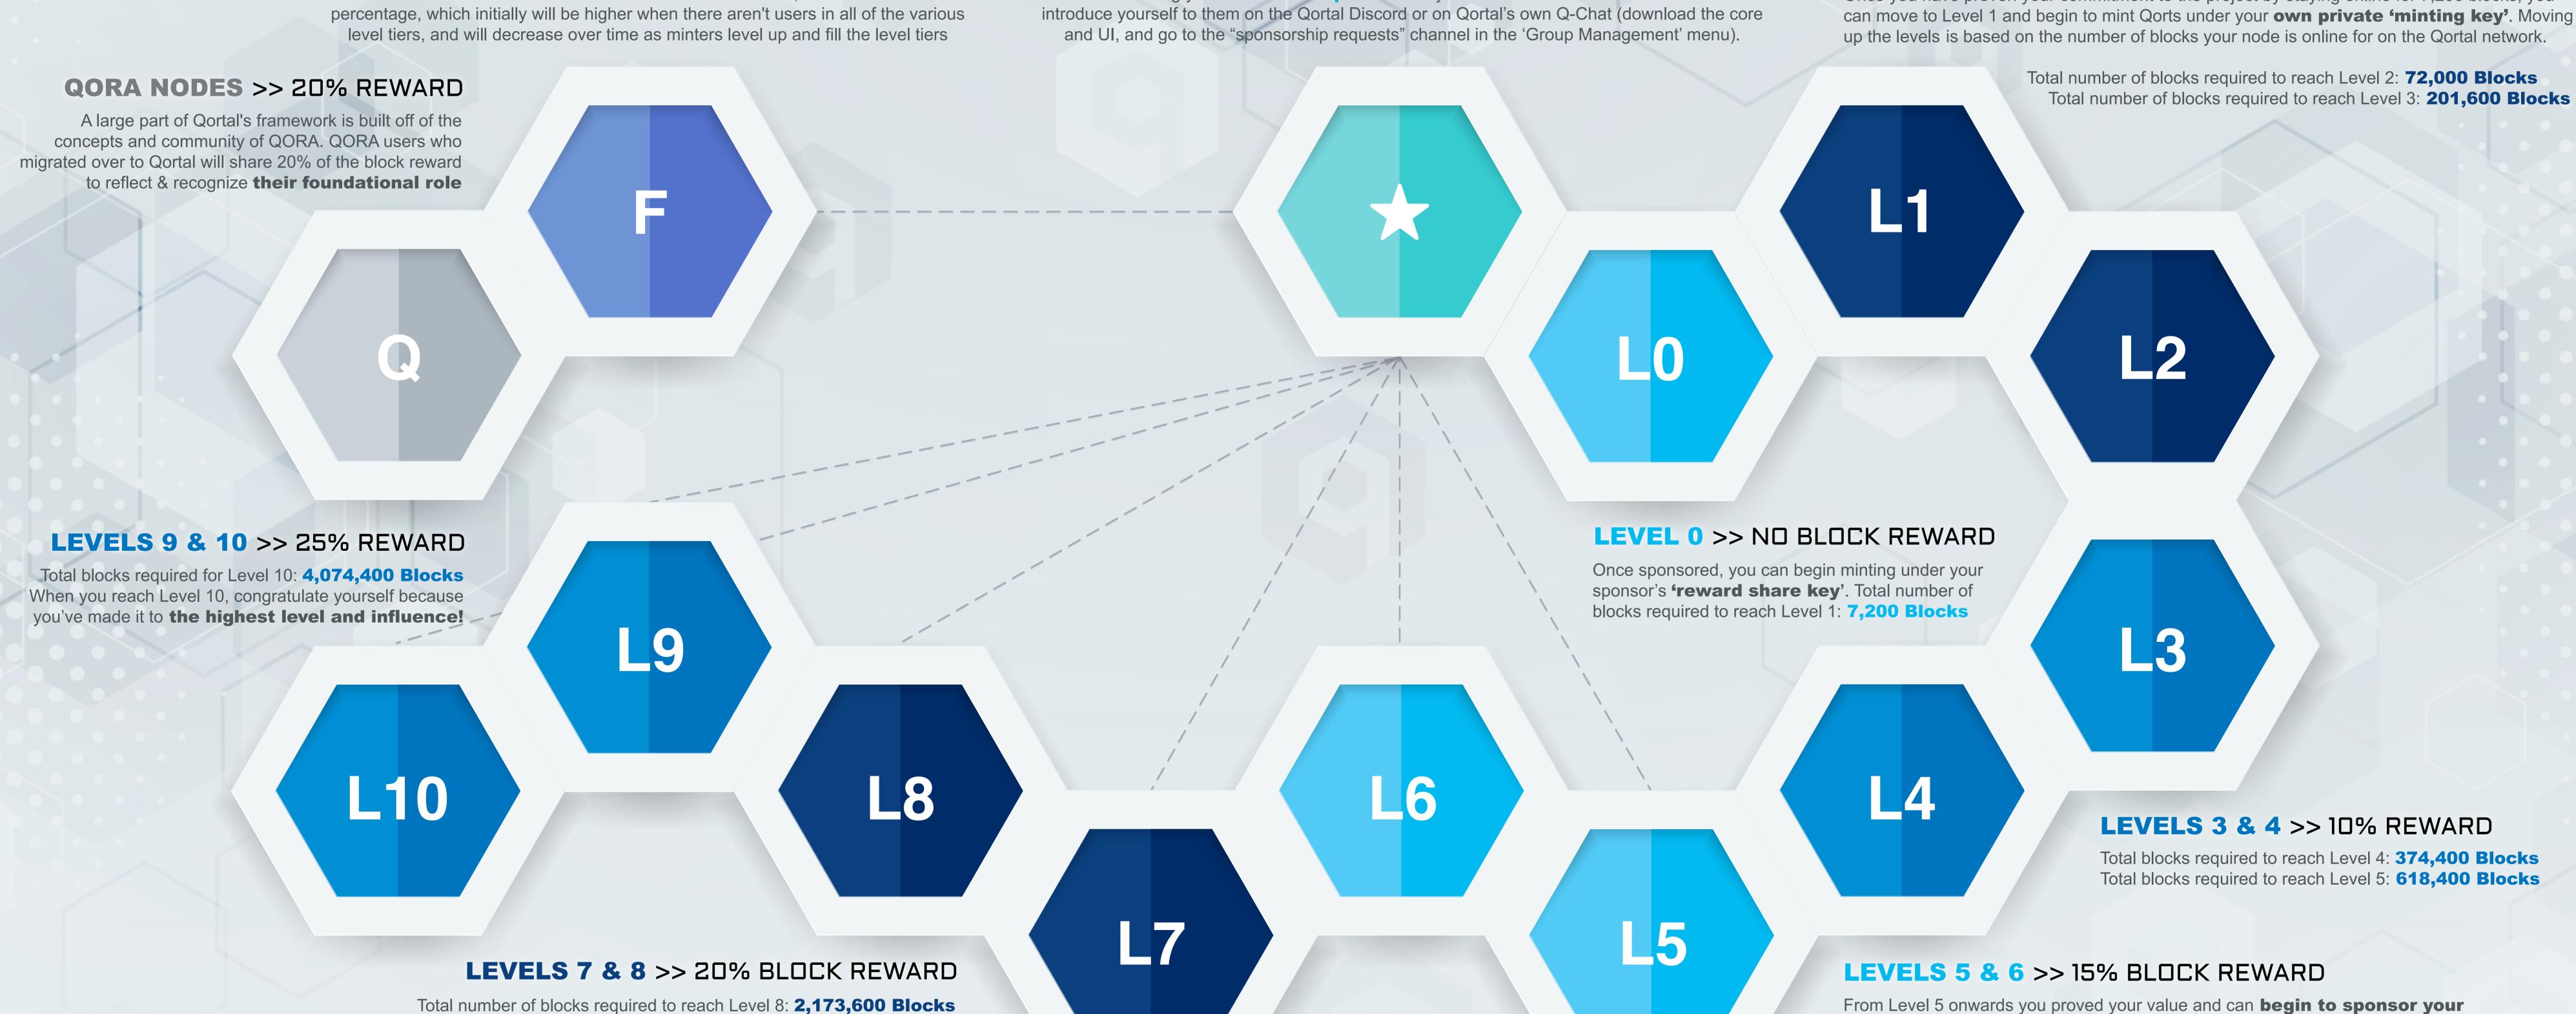

## MINTING & LEVELING

This chart shows the TOTAL NUMBER OF BLOCKS needed TO REACH EACH LEVEL

## **FOUNDER NODES** >> MIN. 5% REWARD

Founders will obtain a minimum of 5% block reward, and/or the 'leftover'

## **NEWBIES** >> HOW TO START MINTING

To start minting you need to be sponsored by a Founder or Level 5+ minter. You can and UI, and go to the "sponsorship requests" channel in the 'Group Management' menu).

## LEVELS 1 & 2 >> 5% BLOCK REWARD

Once you have proven your commitment to the project by staying online for 7,200 blocks, you

own mintees. Total number of blocks required to reach Level 6: 964,000 Blocks

Total number of blocks required to reach Level 7: 1,482,400 Blocks

Total number of blocks required to reach Level 9: 3,037,600 Blocks